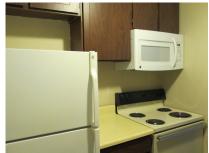

#### This Property Offers:

- Heated One Bedroom & Two Bedrooms
- newly renovated
- Refrigerator
- Stove
- Air Conditioning
- Balcony/Patio
- Locked Lobby with Intercom
- Carpeted Living Areas
- Mini Blinds
- Cable/Internet Ready
- Storage Room
- Laundry Room
- Professionally Managed
- Outdoor Parking
- One Bedrooms \$875 lake view \$925
- Two Bedrooms \$975 lake view \$1025